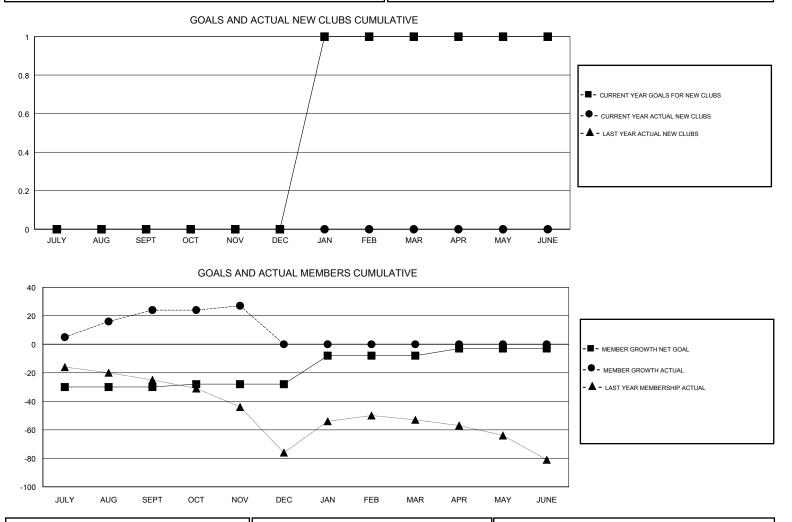

#### GMT CA

| Clubs<br>RESULTS FOR 2018-2019 |   |   |   | Members<br>RESULTS FOR 2018-2019 |     |    |    |
|--------------------------------|---|---|---|----------------------------------|-----|----|----|
|                                |   |   |   |                                  |     |    |    |
| JULY/AUG/SEPT                  | 0 | 0 | 0 | JULY/AUG/SEPT                    | -30 | 75 | 42 |
| OCT/NOV/DEC                    | 0 | 0 | 0 | OCT/NOV/DEC                      | 2   | 34 | 27 |
| JAN/FEB/MAR                    | 1 | 0 | 0 | JAN/FEB/MAR                      | 20  | 0  | 0  |
| APR/MAY/JUNE                   | 0 | 0 | 0 | APR/MAY/JUNE                     | 5   | 0  | 0  |

| 31 CLUBS OF 62 ADDED 1 OR MORE<br>NEW MEMBERS | GENDER DISTRIBUTION           MALE         1,005 (71.02%)           FEMALE         410 (28.98%) |                                                                                                                    |
|-----------------------------------------------|-------------------------------------------------------------------------------------------------|--------------------------------------------------------------------------------------------------------------------|
|                                               | Women Percentage Fiscal Year Goal: 33%                                                          |                                                                                                                    |
|                                               | TOTAL FAMILY UNIT MEMBERS                                                                       |                                                                                                                    |
| MEMBERSHIP DATA                               | FAMILY MEMBERS PAYING HALF                                                                      |                                                                                                                    |
|                                               |                                                                                                 |                                                                                                                    |
|                                               |                                                                                                 |                                                                                                                    |
|                                               | NEW MEMBERS  CLICK HERE FOR CUMULATIVE MEMBERSHIP DATA                                          | NEW MEMBERS     MALE     1,005 (71.02%)       FEMALE     410 (28.98%)       Women Percentage Fiscal Year Goal: 33% |